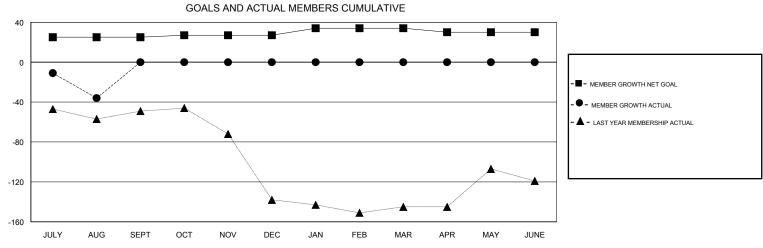

## MONTHLY MEMBERSHIP PROGRESS REPORT

District 35 N

Results as of: 08/31/2017

## STACEY JONES **LOCATION FLORIDA GMT CA** Clubs Members RESULTS FOR 2017-2018 RESULTS FOR 2017-2018 NEW CLUB GOAL NEW CLUBS DROPPED CLUBS MEMBER GROWTH NET MEMBER GROWTH DROPPED QUARTER QUARTER GOAL ACTUAL MEMBERS ACTUAL (including transfers) 0 0 0 25 13 49 JULY/AUG/SEPT JULY/AUG/SEPT 0 2 0 0 OCT/NOV/DEC OCT/NOV/DEC 0 0 0 7 0 0 JAN/FEB/MAR JAN/FEB/MAR 0 0 0 0 0 APR/MAY/JUNE APR/MAY/JUNE